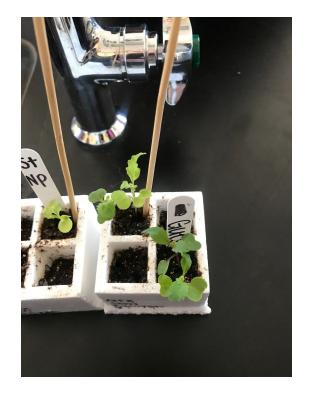

## Observations: 4/23/18

Day 12: ST/NP - ½ inch 1½ cm (full light green, smallest) Front Guess- 2¼ cm (purple stem) Back Guess-2¼ cm (tallest and has a brownish stem color)