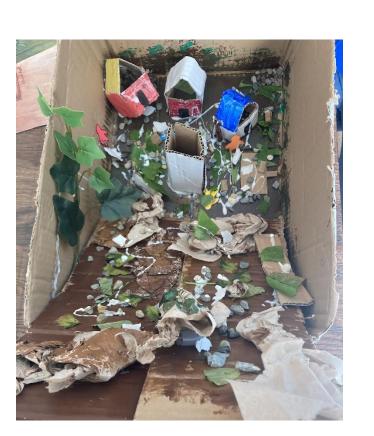

land which causes the land to be moist and dangerous





## EARTH SYSTEMS & MATTER AND ENERGY

Geosphere, Hydrosphere, Biosphere

# How are they AFFECTING the EARTH SYSTEM

Mudslides/Landslides can affect the earth systems because it can cause the Geosphere to ruin homes and roads which is also hard for the Biosphere to properly live, and also is the Geosphere breaking and falling apart. It also affects the Atmosphere because the ruble and the dust of the dirt can get in the air and make it hard to breathe.

### How to PREVENT or STAY SAFE

People could make sure that they get in a safe place that they know can handle a lot of force, because during mudslides/landslides rocks and debri can fall and cause a lot of injuries. A storm shelter.

#### OUTLINE OF OUR VISUAL



### FINAL RESULT