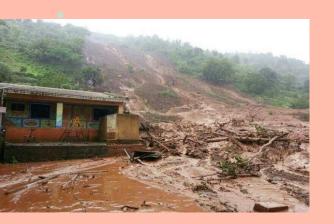

#### THE CAUSE & WHY

When water is saturated from the surface and is mixed with the land which causes the land to be moist and dangerous

# How are they AFFECTING the EARTH SYSTEM

Mudslides/Landslides can affect the earth systems because it can cause the Geosphere to ruin homes and roads which is also hard for the Biosphere to properly live, and also is the Geosphere breaking and falling apart. It also affects the Atmosphere because the ruble and the dust of the dirt can get in the air and make it hard to breathe.