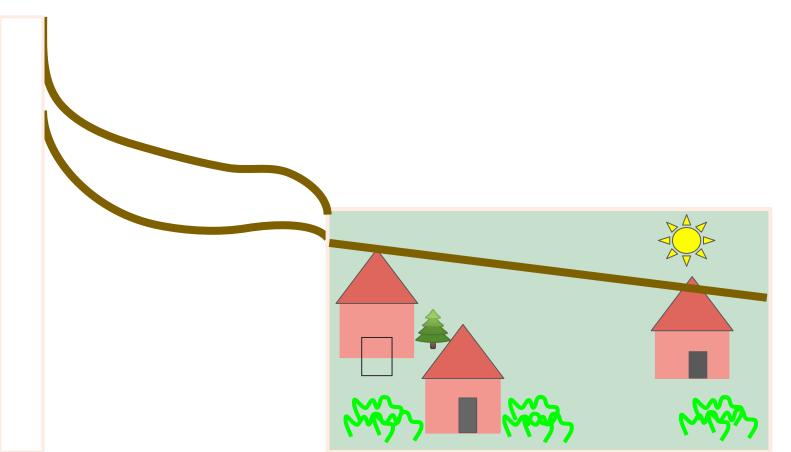

nd is mixed with the land which causes the land to be moist and dangerous





## EARTH SYSTEMS & MATTER AND ENERGY

Geosphere, Hydrosphere, Biosphere

# How are they AFFECTING the EARTH SYSTEM

Mudslides/Landslides can affect the earth systems because it can cause the Geosphere to ruin homes and roads which is also hard for the Biosphere to properly live, and also is the Geosphere breaking and falling apart. It also affects the Atmosphere because the ruble and the dust of the dirt can get in the air and make it hard to breathe.

### How to PREVENT or STAY SAFE

People could make sure that they get in a safe place that they know can handle a lot of force, because during mudslides/landslides rocks and debri can fall and cause a lot of injuries. A storm shelter.

#### OUTLINE OF OUR VISUAL



### FINAL RESULT