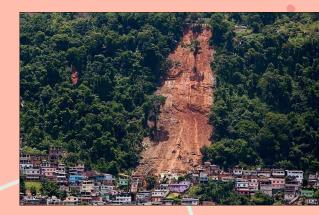

#### THE CAUSE & WHY

When water is saturated from the surface and is mixed with the land which causes the land to be moist and dangerous

# How are they AFFECTING the EARTH SYSTEM

Mudslides/Landslides can affect the earth systems because it can cause the Geosphere to ruin homes and roads which is also hard for the Biosphere to properly live, and also is the Geosphere breaking and falling apart. It also affects the Atmosphere because the ruble and the dust of the dirt can get in the air and make it hard to breathe.