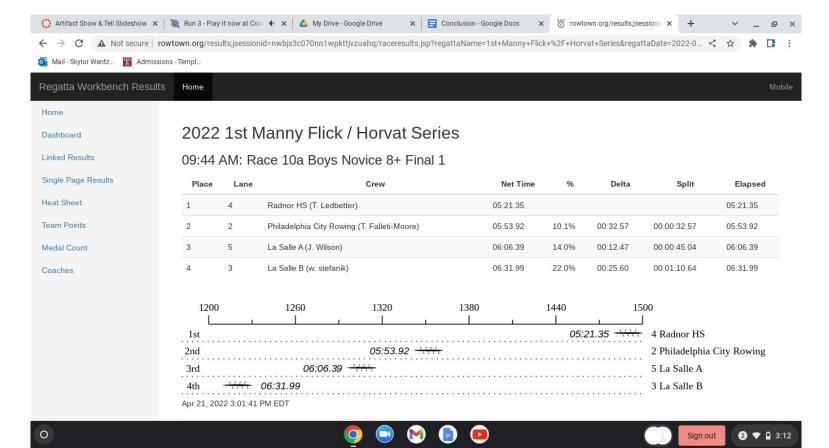

### Artifacts description

They got 2nd in the most competitive boat for novices. In the lineup for the boat Teddy is in bow seat which is the seat for the most technically proficient rower in the boat.