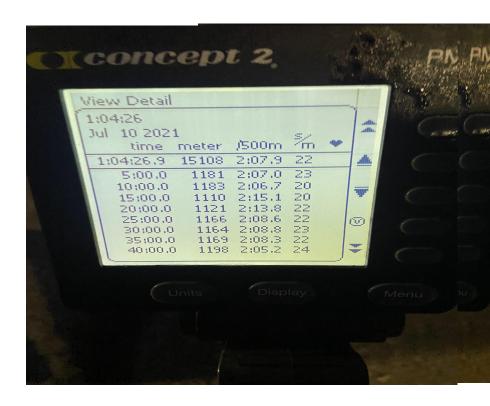

This is a 20 minute test ut is really good at showing potential and effort

This is one of the practices done on the erg( the main focus of the winter practice season)This is one of the practices done on the erg( the main focus of the winter practice season)This Is a normal practice given to the rowers it is helpful to see how people are able to hold themselves throughout a practice and build stamina