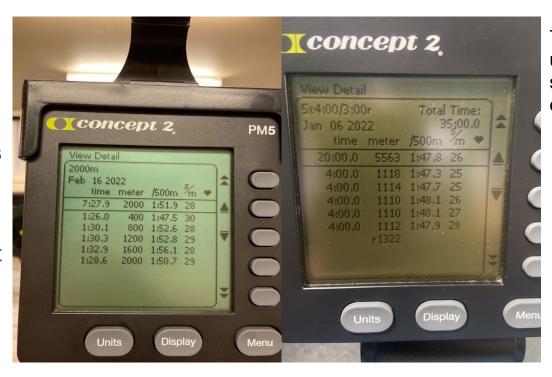

## **Inquiry Question**

Can I help to better the process of training for younger rower?

This is a 2k test the main focus of practice on the erg and the best standard for rowing this is a 2k test the main focus of practice on the erg and the best standard for rowing