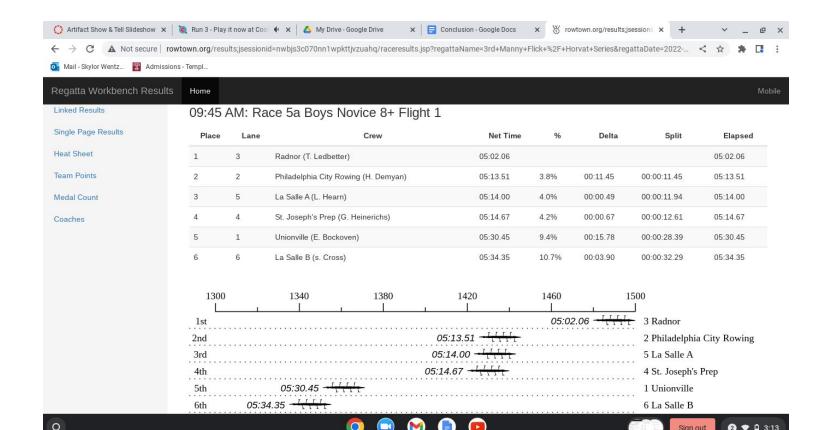

### Artifacts description

They got 2nd in the most competitive boat for novices. In the lineup for the boat Teddy is in bow seat which is the seat for the most technically proficient rower in the boat.